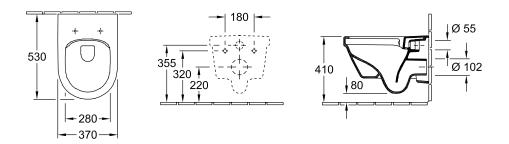

| Sanitary ceramics                                                                                                       |
| Other material                                   | Toilet seat and cover: Duroplast                                                                                        |
| other surfaces                                   | Toilet seat and cover: glossy                                                                                           |
| EAN number                                       | 4051202242510                                                                                                           |



# PROJECTS

# COLOUR

#### COLOUR DESIGNATION



White Alpin



PROJECTS

# TECHNICAL DRAWINGS

#### 5684HR01