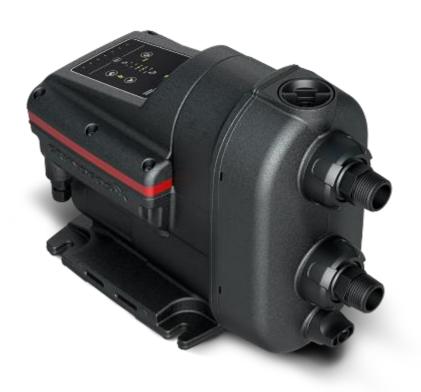

## **Introducing SCALA2**

PERFECT WATER PRESSURE

**LOW NOISE** 

**COMPACT AND EASY TO INSTALL** 

### Compact and easy to install Designed for homeowners

Small enough to fit inside a kitchen cupboard

No more space-consuming industrial design in the home

### Compact and easy to install Designed for installers