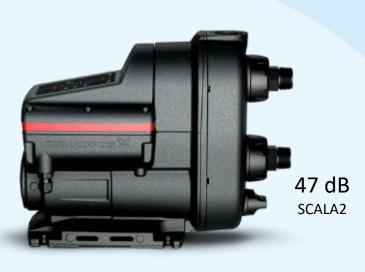

game
- One pump for all your boosting needs
- Features and highlights
- Quality is key
- Technical info
- Boosting your sales



## Perfect water pressure In all taps - at all times

- Provides perfect water pressure regardless of inlet pressure and multiple open taps
- Prevents drastic temperature changes caused by varying water pressure



## Perfect water pressure with intelligent pump control



### Compact and easy to install Designed for homeowners

Small enough to fit inside a kitchen cupboard

No more space-consuming industrial design in the home



### Compact and easy to install Designed for installers

#### All-in-one:

Fully integrated booster solution

#### **Compact:**

Will fit in any installation

#### Plug-and-pump:

No commissioning



## Low noise For increased comfort





48 dB Modern dishwasher 90 dB Lawn mower

## Value for money

Premium quality. Affordable price level





#### **AGENDA**

- Intro
- SCALA2 changing the game
- One pump for all your boosting needs
- Features and highlights
- Quality is key
- Technical info
- Boosting your sales



## Sizing in seconds

Application:

Residential buildings

Floors:

Max. 3

Taps:

Max. 8



**BOOST FROM MAINS** 





**BOOST FROM TANK** 





**WELL SUCTION** 



#### **BOOST FROM MAINS**



#### **BOOST FROM TANK**

- Roof tanks
- Break tanks
- Underground tanks incl. rainwater tanks



**WELL SUCTION** 

- Will lift water from shallow wells
- Max. depth: 8 m



#### **AGENDA**

- Intro
- SCALA2 changing the game
- One pump for all your boosting needs
- Features and highlights
- Quality is key
- Techni