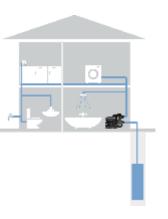

## Sizing in seconds

Application:

Residential buildings

Floors:

Max. 3

Taps:

Max. 8

**BOOST FROM MAINS** 

#### **BOOST FROM MAINS**