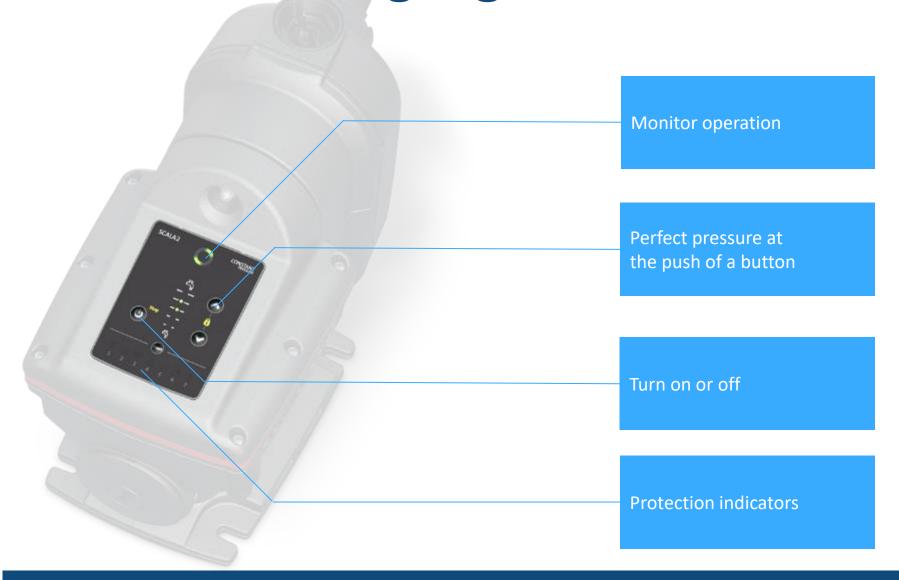

## Perfect water pressure with intelligent pump control

#### **Increased reliability**

- Dry-running protection
- Anti-cycling
- Auto-reset max run time 30 min

#### **Outdoor-ready**

- Full flexibility of installation
- X4D and enclosure type 3 (US)

User-friendly control panel