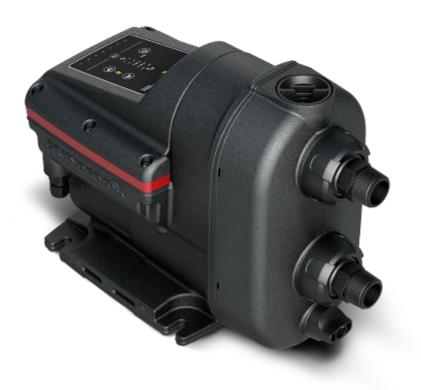

## **Introducing SCALA2**

PERFECT WATER PRESSURE

**LOW NOISE** 

**COMPACT AND EASY TO INSTALL** 

### Compact and easy to install Designed for homeowners

Small enough to fit inside a kitchen cupboard

No more space-consuming industrial design in the home

### Compact and easy to install Designed for installers