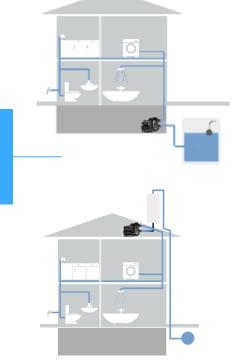

## Sizing in seconds

Application:

Residential buildings

Floors:

Max. 3

Taps:

Max. 8

**BOOST FROM MAINS** 

**BOOST FROM TANK** 

**WELL SUCTION** 

#### **BOOST FROM TANK**

- Roof tanks
- Break tanks
- Underground tanks incl. rainwater tanks

**WELL SUCTION** 

- Will lift water from shallow wells
- Max. depth: 8 m