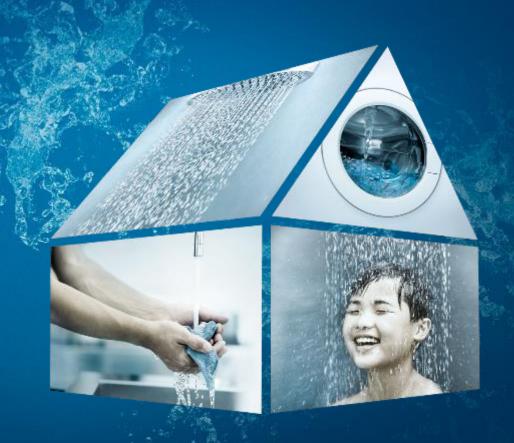

## Perfect water pressure In all taps - at all times

- Provides perfect water pressure regardless of inlet pressure and multiple open taps
- Prevents drastic temperature changes caused by varying water pressure

## Sizing in seconds

Application:

Residential buildings

Floors:

Max. 3

Taps:

Max. 8

**BOOST FROM MAINS** 