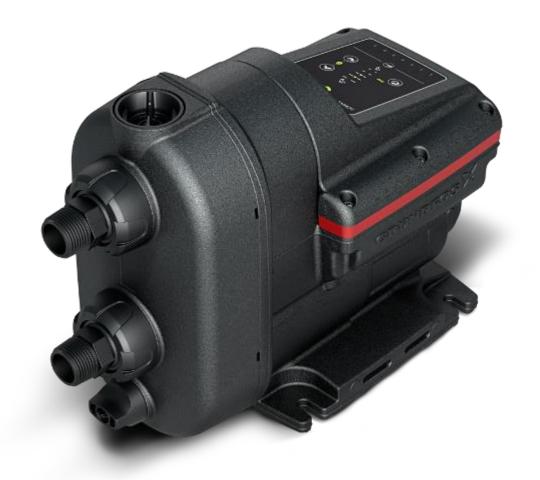

## **Introducing SCALA2**

PERFECT WATER PRESSURE

**LOW NOISE** 

**COMPACT AND EASY TO INSTALL** 

### Compact and easy to install Designed for homeowners

Small enough to fit inside a kitchen cupboard

No more space-consuming industrial design in the home

### Compact and easy to install Designed for installers

#### **Outdoor-ready**

- Full flexibility of installation
- X4D and enclosure type 3 (US)

User-friendly control panel