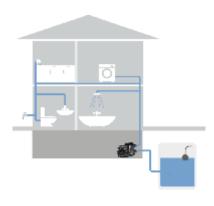

## Sizing in seconds

Application:

Residential buildings

Floors:

Max. 3

Taps:

Max. 8

**BOOST FROM MAINS** 

#### **BOOST FROM TANK**

- Roof tanks
- Break tanks
- Underground tanks incl. rainwater tanks

**WELL SUCTION** 

- Will lift water from shallow wells
- Max. depth: 8 m