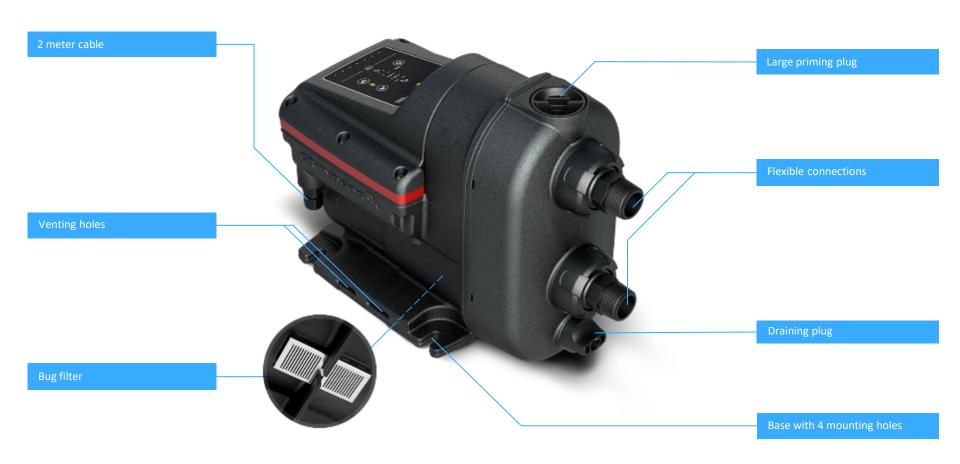

#### **Self-priming**

- Easy installation:No need to fill and refill the suction pipe
- Reliable operation:
   Able to remove air from the suction pipe

#### **Increased reliability**

- Dry-running protection
- Anti-cycling
- Auto-reset max run time 30 min

#### **Outdoor-ready**

- Full flexibility of installation
- X4D and enclosure type 3 (US)

User-friendly control panel