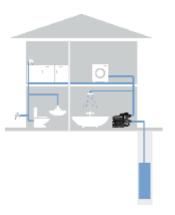

## Sizing in seconds

Application:

Residential buildings

Floors:

Max. 3

Taps:

Max. 8

**BOOST FROM MAINS** 

#### **BOOST FROM MAINS**