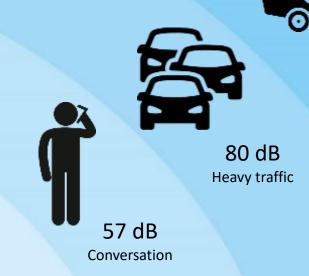

me
- One pump for all your boosting needs
- Features and highlights
- Quality is key
- Technical info
- Boosting your sales



## Perfect water pressure In all taps - at all times

- Provides perfect water pressure regardless of inlet pressure and multiple open taps
- Prevents drastic temperature changes caused by varying water pressure



## Perfect water pressure with intelligent pump control



### Compact and easy to install Designed for homeowners

Small enough to fit inside a kitchen cupboard

No more space-consuming industrial design in the home



### Compact and easy to install Designed for installers

#### All-in-one:

Fully integrated booster solution

#### **Compact:**

Will fit in any installation

#### Plug-and-pump:

No commissioning



## Low noise For increased comfort





48 dB Modern dishwasher 90 dB Lawn mower

## Value for money

Premium quality. Affordable price level





#### **AGENDA**

- Intro
- SCALA2 changing the game
- One pump for all your boosting needs
- Features and highlights
- Quality is key
- Technical info
- Boosting your sales



## Sizing in seconds

Application:

Residential buildings

Floors:

Max. 3

Taps:

Max. 8



**BOOST FROM MAINS** 





**BOOST FROM TANK** 





**WELL SUCTION** 



#### **BOOST FROM MAINS**



#### **BOOST FROM TANK**

- Roof tanks
- Break tanks
- Underground tanks incl. rainwater tanks



**WELL SUCTION** 

- Will lift water from shallow wells
- Max. depth: 8 m



#### **AGENDA**

- Intro
- SCALA2 changing the game
- One pump for all your boosting needs
- Features and highlights
- Quality is key
- Technica