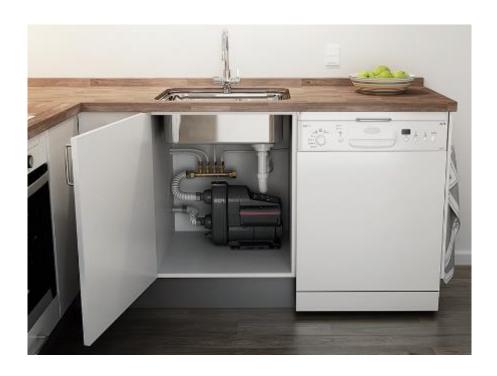

### Compact and easy to install Designed for homeowners

Small enough to fit inside a kitchen cupboard

No more space-consuming industrial design in the home

### Compact and easy to install Designed for installers

#### **Compact:**

Will fit in any installation