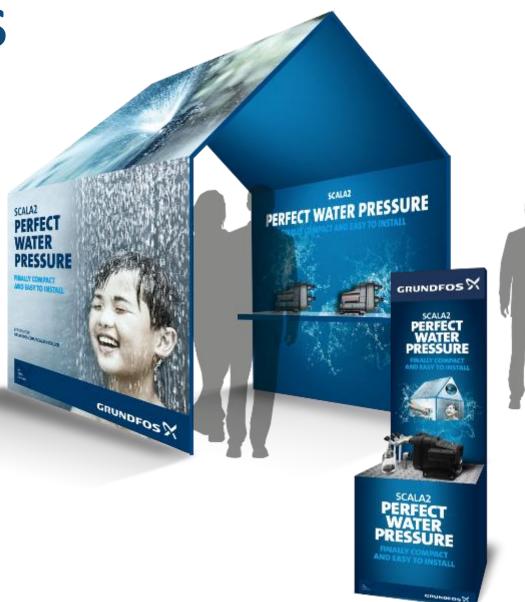

### **IN-STORE PACKAGE**

Display House

Front board

Floor column

### **IN-STORE PACKAGE**

Wobbler and shelf pop out

**LOCAL EVENTS** 

The SCALA2 working demo is a great way to showcase the product and should play a key role at installer training events.

Use the exhibition house at larger events and expos to grab the attention of the guests and showcase the pump in an impressive setting.