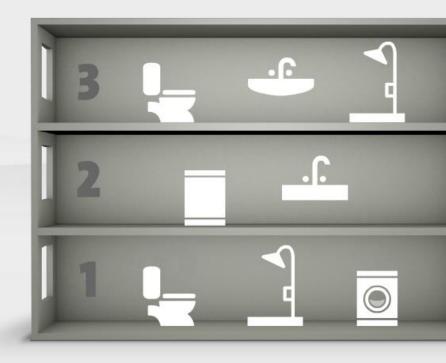

## Sizing in seconds

Application:

Residential buildings

Floors:

Max. 3

Taps:

Max. 8

**BOOST FROM MAINS** 