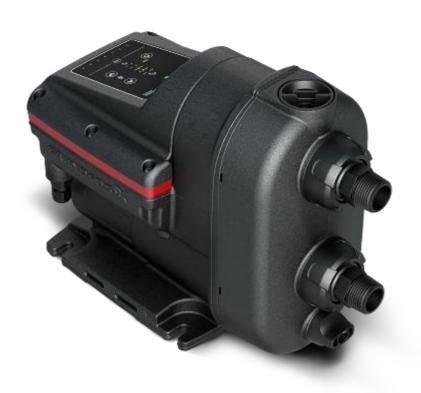

## **Introducing SCALA2**

PERFECT WATER PRESSURE

**LOW NOISE** 

**COMPACT AND EASY TO INSTALL** 

### Compact and easy to install Designed for homeowners

Small enough to fit inside a kitchen cupboard

No more space-consuming industrial design in the home

### Compact and easy to install Designed for installers