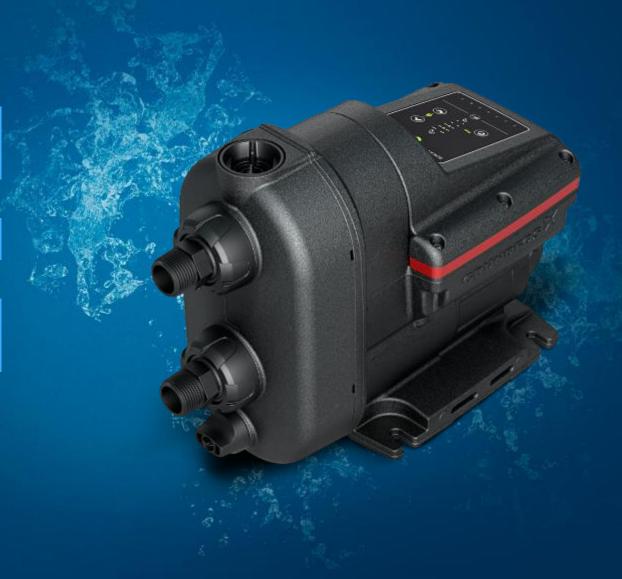

## **Introducing SCALA2**

PERFECT WATER PRESSURE

**LOW NOISE** 

**COMPACT AND EASY TO INSTALL** 

#### **Outdoor-ready**

- Full flexibility of installation
- X4D and enclosure type 3 (US)

User-friendly control panel