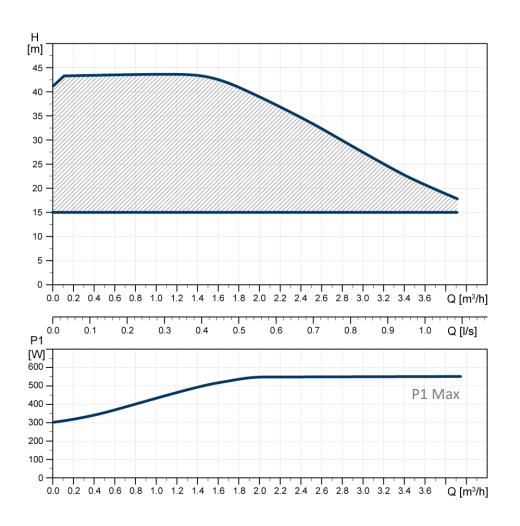

## SCALA2 Product overview

| Technical Features        | SCALA2                                       |  |  |  |  |  |  |
|---------------------------|----------------------------------------------|--|--|--|--|--|--|
| Constant pressure module  | Yes                                          |  |  |  |  |  |  |
| Self-priming              | Yes                                          |  |  |  |  |  |  |
| Outdoor ready             | Yes (IP class:X4D and enclousere type 3 (US) |  |  |  |  |  |  |
| Noise level               | 47 dB(A) in typical use                      |  |  |  |  |  |  |
| Compactness<br>LxWxH      | Index 60<br>403mmx193mmx302mm                |  |  |  |  |  |  |
| Power input max (P1)      | 550 W                                        |  |  |  |  |  |  |
| Performance               | 3 m3/h@27 m/45 max                           |  |  |  |  |  |  |
| No. of hydraulic variants | 1 1.5-5.5 bar constant pressure              |  |  |  |  |  |  |

## **Pump Performance**