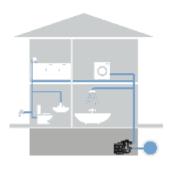

## Sizing in seconds

Application:

Residential buildings

Floors:

Max. 3

Taps:

Max. 8

**BOOST FROM MAINS** 

#### **BOOST FROM MAINS**