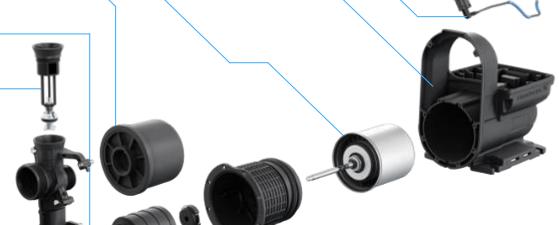

## **Features** *Internal*

Permanent magnet, water-cooled motor

Pressure tank, 0.65 l

Self-priming

Non-return valve

Speed control

Pressure senso

Sturdy aluminium housing