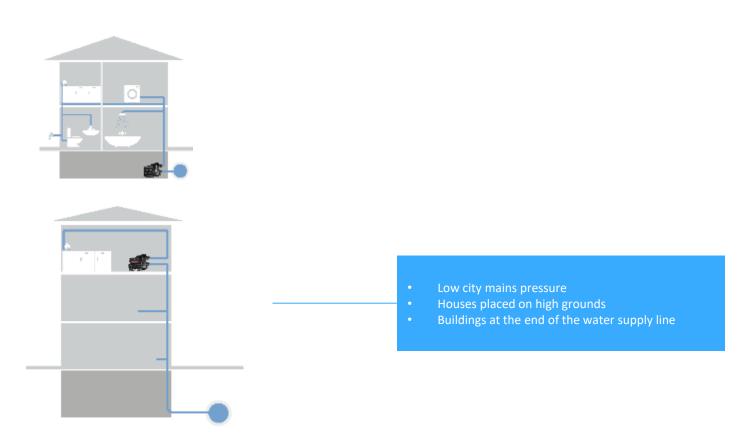

## Sizing in seconds

Application:

Residential buildings

Floors:

Max. 3

Taps:

Max. 8

**BOOST FROM MAINS** 

#### **BOOST FROM TANK**

- Roof tanks
- Break tanks
- Underground tanks incl. rainwater tanks

**WELL SUCTION** 

- Will lift water from shallow wells
- Max. depth: 8 m