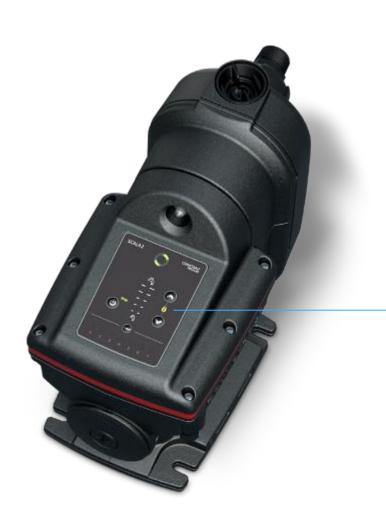

#### **Outdoor-ready**

- Full flexibility of installation
- X4D and enclosure type 3 (US)

User-friendly control panel