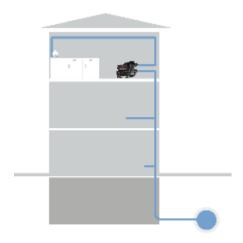

## Sizing in seconds

Application:

Residential buildings

Floors:

Max. 3

Taps:

Max. 8

**BOOST FROM MAINS** 

#### **BOOST FROM TANK**

- Roof tanks
- Break tanks
- Underground tanks incl. rainwater tanks

**WELL SUCTION** 

- Will lift water from shallow wells
- Max. depth: 8 m