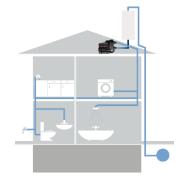

## Sizing in seconds

Application:

Residential buildings

Floors:

Max. 3

Taps:

Max. 8

**BOOST FROM MAINS** 

#### **BOOST FROM TANK**

- Roof tanks
- Break tanks
- Underground tanks incl. rainwater tanks

**WELL SUCTION** 

- Will lift water from shallow wells
- Max. depth: 8 m