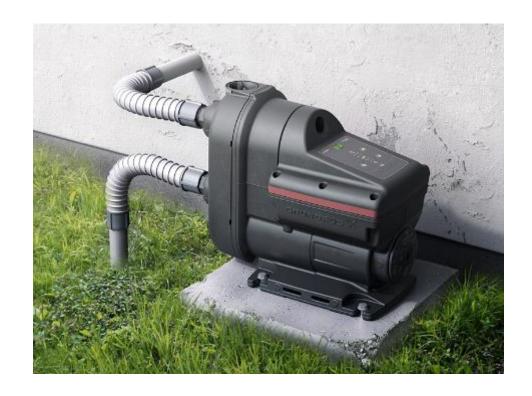

#### **BOOST FROM TANK**

- Roof tanks
- Break tanks
- Underground tanks incl. rainwater tanks

**WELL SUCTION** 

- Will lift water from shallow wells
- Max. depth: 8 m

#### **Outdoor-ready**

- Full flexibility of installation
- X4D and enclosure type 3 (US)

User-friendly control panel